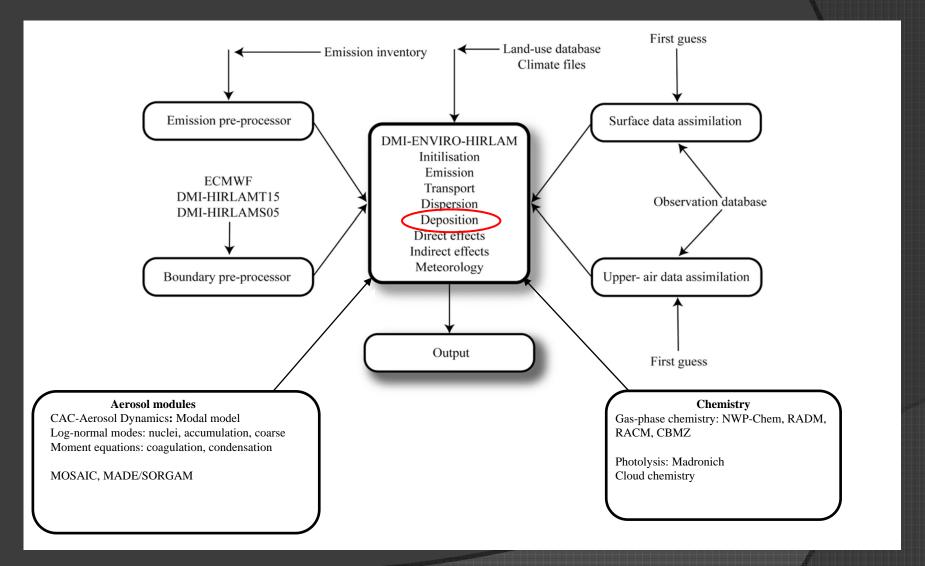

# First version of Enviro-HIRLAM modelling systems, showing the components of a forecast