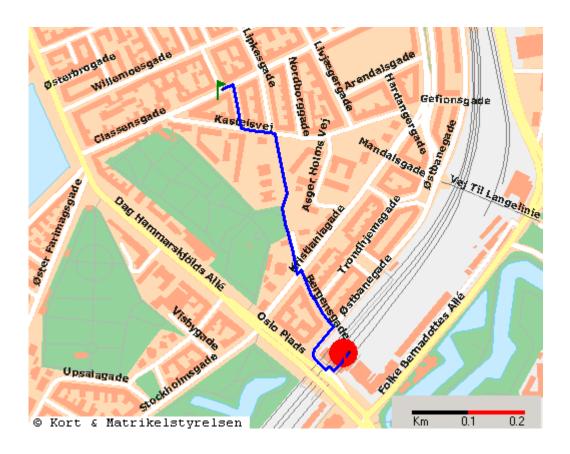

Go to the Østerport Station and from there is a 10 minutes walk to Hotel 9 Smaa Hjem, see map below: